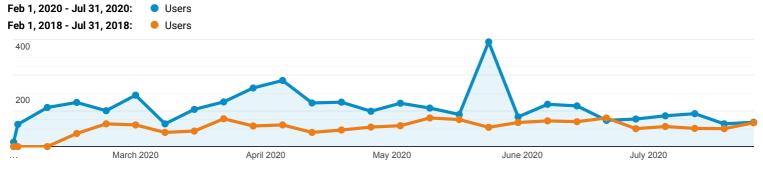

## **Channels**

Feb 1, 2020 - Jul 31, 2020 Compare to: Feb 1, 2018 - Jul 31, 2018

**Explorer** 

Summary

|                          |                            | Y                               |                             | -                             |                                  |                              |                                      | ->-                         |                     |                              |
|--------------------------|----------------------------|---------------------------------|-----------------------------|-------------------------------|----------------------------------|------------------------------|--------------------------------------|-----------------------------|---------------------|------------------------------|
|                          | March 2020 April 2020      |                                 |                             |                               | May 2020                         |                              | June 2020                            | 020 July 2020               |                     |                              |
| •                        |                            | Acquisition                     |                             |                               | Behavior                         |                              |                                      | Conversions                 |                     |                              |
| Default Channel Grouping |                            | Users                           | New Users                   | Sessions                      | Bounce Rate                      | Pages /<br>Session           | Avg. Session<br>Duration             | Goal Conversion<br>Rate     | Goal<br>Completions | Goal Value                   |
|                          |                            | <b>115.61%</b> ♠ 3,784 vs 1,755 | 116.93% ♠<br>3,779 vs 1,742 | 96.20% ♠<br>4,283 vs<br>2,183 | <b>37.43%</b> ♠ 76.93% vs 55.98% | <b>25.64% •</b> 1.43 vs 1.92 | <b>40.01% •</b> 00:00:49 vs 00:01:22 | <b>0.00%</b> 0.00% vs 0.00% | <b>0.00%</b> 0 vs 0 | 0.00%<br>\$0.00 vs<br>\$0.00 |
| 1.                       | Paid Search                |                                 |                             |                               | l                                |                              |                                      |                             |                     |                              |
|                          | Feb 1, 2020 - Jul 31, 2020 | <b>1,593</b> (41.51%)           | <b>1,572</b> (41.60%)       | 1,806<br>(42.17%)             | 91.25%                           | 1.16                         | 00:00:19                             | 0.00%                       | <b>0</b><br>(0.00%) | \$0.00<br>(0.00%)            |
|                          | Feb 1, 2018 - Jul 31, 2018 | <b>0</b> (0.00%)                | 0<br>(0.00%)                | (0.00%)                       | 0.00%                            | 0.00                         | 00:00:00                             | 0.00%                       | 0<br>(0.00%)        | \$0.00<br>(0.00%)            |
|                          | % Change                   | ∞%                              | ∞%                          | ∞%                            | ∞%                               | ∞%                           | ∞%                                   | 0.00%                       | 0.00%               | 0.00%                        |
| 2.                       | Organic Search             |                                 |                             |                               |                                  |                              |                                      |                             |                     |                              |
|                          | Feb 1, 2020 - Jul 31, 2020 | 910<br>(23.71%)                 | 880<br>(23.29%)             | 1,089<br>(25.43%)             | 66.48%                           | 1.80                         | 00:01:30                             | 0.00%                       | <b>0</b><br>(0.00%) | \$0.00<br>(0.00%)            |
|                          | Feb 1, 2018 - Jul 31, 2018 | 611<br>(34.40%)                 | <b>594</b> (34.10%)         | 839<br>(38.43%)               | 60.91%                           | 2.02                         | 00:01:36                             | 0.00%                       | <b>0</b><br>(0.00%) | \$0.00<br>(0.00%)            |
|                          | % Change                   | 48.94%                          | 48.15%                      | 29.80%                        | 9.16%                            | -10.70%                      | -5.64%                               | 0.00%                       | 0.00%               | 0.00%                        |
| 3.                       | Direct                     |                                 |                             |                               | ,                                |                              |                                      |                             |                     |                              |
|                          | Feb 1, 2020 - Jul 31, 2020 | <b>890</b> (23.19%)             | 888<br>(23.50%)             | 936<br>(21.85%)               | 89.53%                           | 1.31                         | 00:00:57                             | 0.00%                       | 0<br>(0.00%)        | \$0.00<br>(0.00%)            |
|                          | Feb 1, 2018 - Jul 31, 2018 | <b>808</b> (45.50%)             | 803<br>(46.10%)             | 958<br>(43.88%)               | 48.96%                           | 1.95                         | 00:01:27                             | 0.00%                       | 0<br>(0.00%)        | \$0.00<br>(0.00%)            |
|                          | % Change                   | 10.15%                          | 10.59%                      | -2.30%                        | 82.88%                           | -32.61%                      | -34.99%                              | 0.00%                       | 0.00%               | 0.00%                        |
| 4.                       | Referral                   |                                 |                             |                               |                                  |                              |                                      |                             |                     | !                            |
|                          | Feb 1, 2020 - Jul 31, 2020 | <b>399</b> (10.40%)             | 396<br>(10.48%)             | <b>404</b> (9.43%)            | 11.14%                           | 1.96                         | 00:00:57                             | 0.00%                       | <b>0</b> (0.00%)    | \$0.00<br>(0.00%)            |
|                          | Feb 1, 2018 - Jul 31, 2018 | <b>314</b> (17.68%)             | 308<br>(17.68%)             | 333<br>(15.25%)               | 59.46%                           | 1.74                         | 00:00:44                             | 0.00%                       | <b>0</b><br>(0.00%) | \$0.00<br>(0.00%)            |
|                          | % Change                   | 27.07%                          | 28.57%                      | 21.32%                        | -81.27%                          | 12.22%                       | 28.93%                               | 0.00%                       | 0.00%               | 0.00%                        |
| 5.                       | Social                     |                                 |                             |                               | '                                |                              |                                      |                             |                     |                              |
|                          | Feb 1, 2020 - Jul 31, 2020 | <b>46</b> (1.20%)               | <b>43</b> (1.14%)           | 48<br>(1.12%)                 | 83.33%                           | 1.23                         | 00:00:52                             | 0.00%                       | 0<br>(0.00%)        | \$0.00<br>(0.00%)            |
|                          |                            |                                 |                             |                               |                                  |                              |                                      |                             |                     |                              |